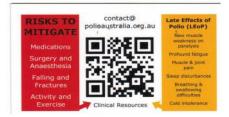

# **Medical Alert Cards**

PPV are kindly offering to send anyone a free Medical Alert Card.

If you would like to receive a free Medical Alert Card which will be sent via post, please email PPV Administration at – <a href="mailto:postpoliovictoria@gmail.com">postpoliovictoria@gmail.com</a>

Please ensure to include your name and postal address

Thank you