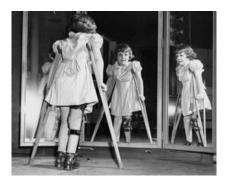

## Post Polio Syndrome and the Effects

A beautifully written yet heart breaking interpretation of a daughter's desire to understand and acknowledge her mother's life with Polio and the late effects of Polio Syndrome.

Please click on the link below to read the full article: (CNN)

My Mothers Walk through life with Polio:

https://edition.cnn.com/2022/08/20/health/mother-post-polio-syndromeeffects/index.html?fbclid=IwAR26fJcn5Nl3r9Uz6DMYwt9Sq